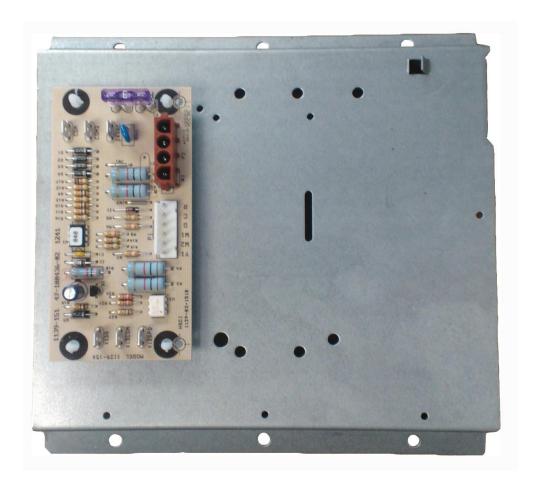

Control Board 47-100436-02 is the correct replacement for 47-102077-02, despite its smaller physical size. The proper installation position of Control Board 47-100436-02 on the Board Mounting Bracket is shown in the image below.