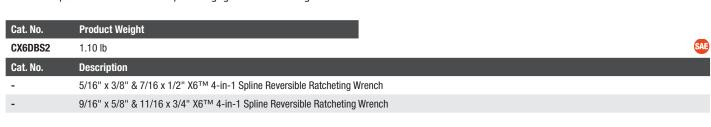

## 2 PC.

## X6™ 4-IN-1 SAE RATCHETING WRENCH SET

**Included Storage** 

- 5° ratcheting arc lets you turn fasteners in tight spaces
- Universal spline box end fits six common styles of fasteners hex, square,
  12 pt., E-Torx®, rounded hex, and spline
- The most versatile wrenches available each X6 can be used on six different styles of fasteners, in four common sizes
- Ergonomic beams let you apply more torque to fasteners
- Specially formulated and heat-treated chrome alloy steel construction for superior strength and resistance to corrosion
- Includes tray for storage and organization
- Some square nuts and bolts may not engage with ratcheting box ends